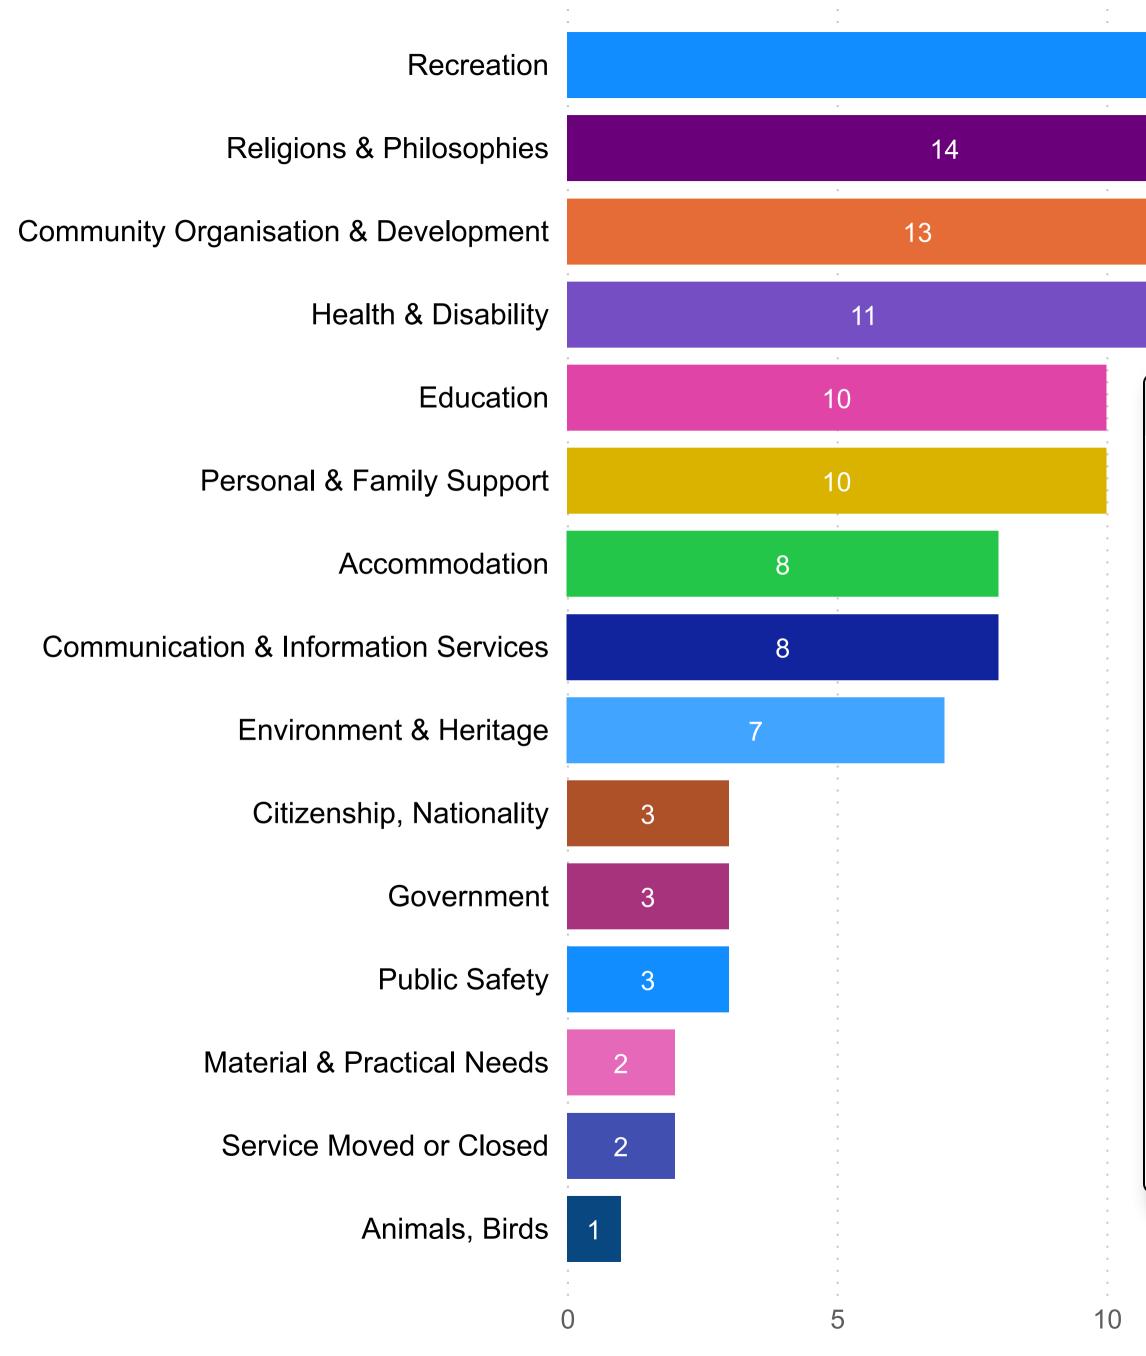

Prospect Council - Organisation Count by Primary Category (FY 2022-2023)

| -                             | 2020)           |    |                                       |   |                  |  |  |
|-------------------------------|-----------------|----|---------------------------------------|---|------------------|--|--|
|                               |                 |    |                                       | - |                  |  |  |
|                               |                 | 34 |                                       |   |                  |  |  |
|                               |                 |    | ·<br>·<br>·                           |   | 1<br>1<br>2<br>2 |  |  |
|                               |                 |    | · · · · · · · · · · · · · · · · · · · |   |                  |  |  |
|                               |                 |    | · · · · · · · · · · · · · · · · · · · |   | -<br>-<br>-      |  |  |
|                               |                 |    |                                       |   |                  |  |  |
| % Session by Primary Category |                 |    |                                       |   |                  |  |  |
|                               | Recreation      |    |                                       |   |                  |  |  |
|                               | Religions & Phi |    | 2.3% –                                |   | -<br>-<br>-      |  |  |
|                               |                 |    |                                       |   | A                |  |  |

- Community Organisati...
- Health & Disability
- Education
- Personal & Family Sup...
- Accommodation
- Communication & Infor...
- Environment & Heritage
- Citizenship, Nationality
- Government
- Public Safety
- Material & Practical Ne…