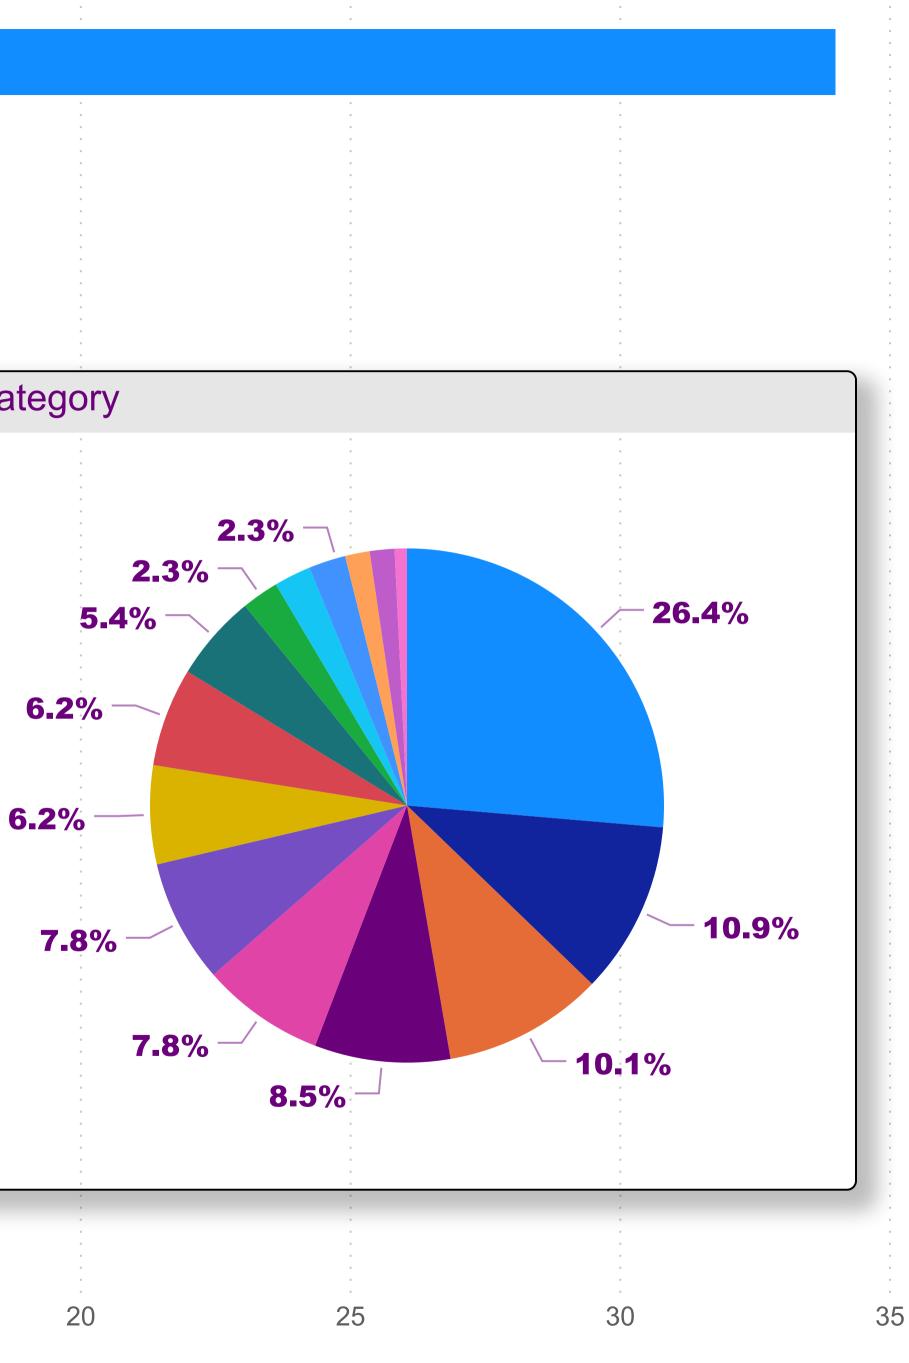

Prospect Council - Organisation Count by Primary Category (FY 2022-2023)

| -                             | 2020)           |    |                                       |   |                  |  |  |
|-------------------------------|-----------------|----|---------------------------------------|---|------------------|--|--|
|                               |                 |    |                                       | - |                  |  |  |
|                               |                 | 34 |                                       |   |                  |  |  |
|                               |                 |    | ·<br>·<br>·                           |   | 1<br>1<br>2<br>2 |  |  |
|                               |                 |    | · · · · · · · · · · · · · · · · · · · |   |                  |  |  |
|                               |                 |    | · · · · · · · · · · · · · · · · · · · |   | -<br>-<br>-      |  |  |
|                               |                 |    |                                       |   |                  |  |  |
| % Session by Primary Category |                 |    |                                       |   |                  |  |  |
|                               | Recreation      |    |                                       |   |                  |  |  |
|                               | Religions & Phi |    | 2.3% –                                |   | -<br>-<br>-      |  |  |
|                               |                 |    |                                       |   | A                |  |  |

- Community Organisati...
- Health & Disability
- Education
- Personal & Family Sup...
- Accommodation
- Communication & Infor...
- Environment & Heritage
- Citizenship, Nationality
- Government
- Public Safety
- Material & Practical Ne…